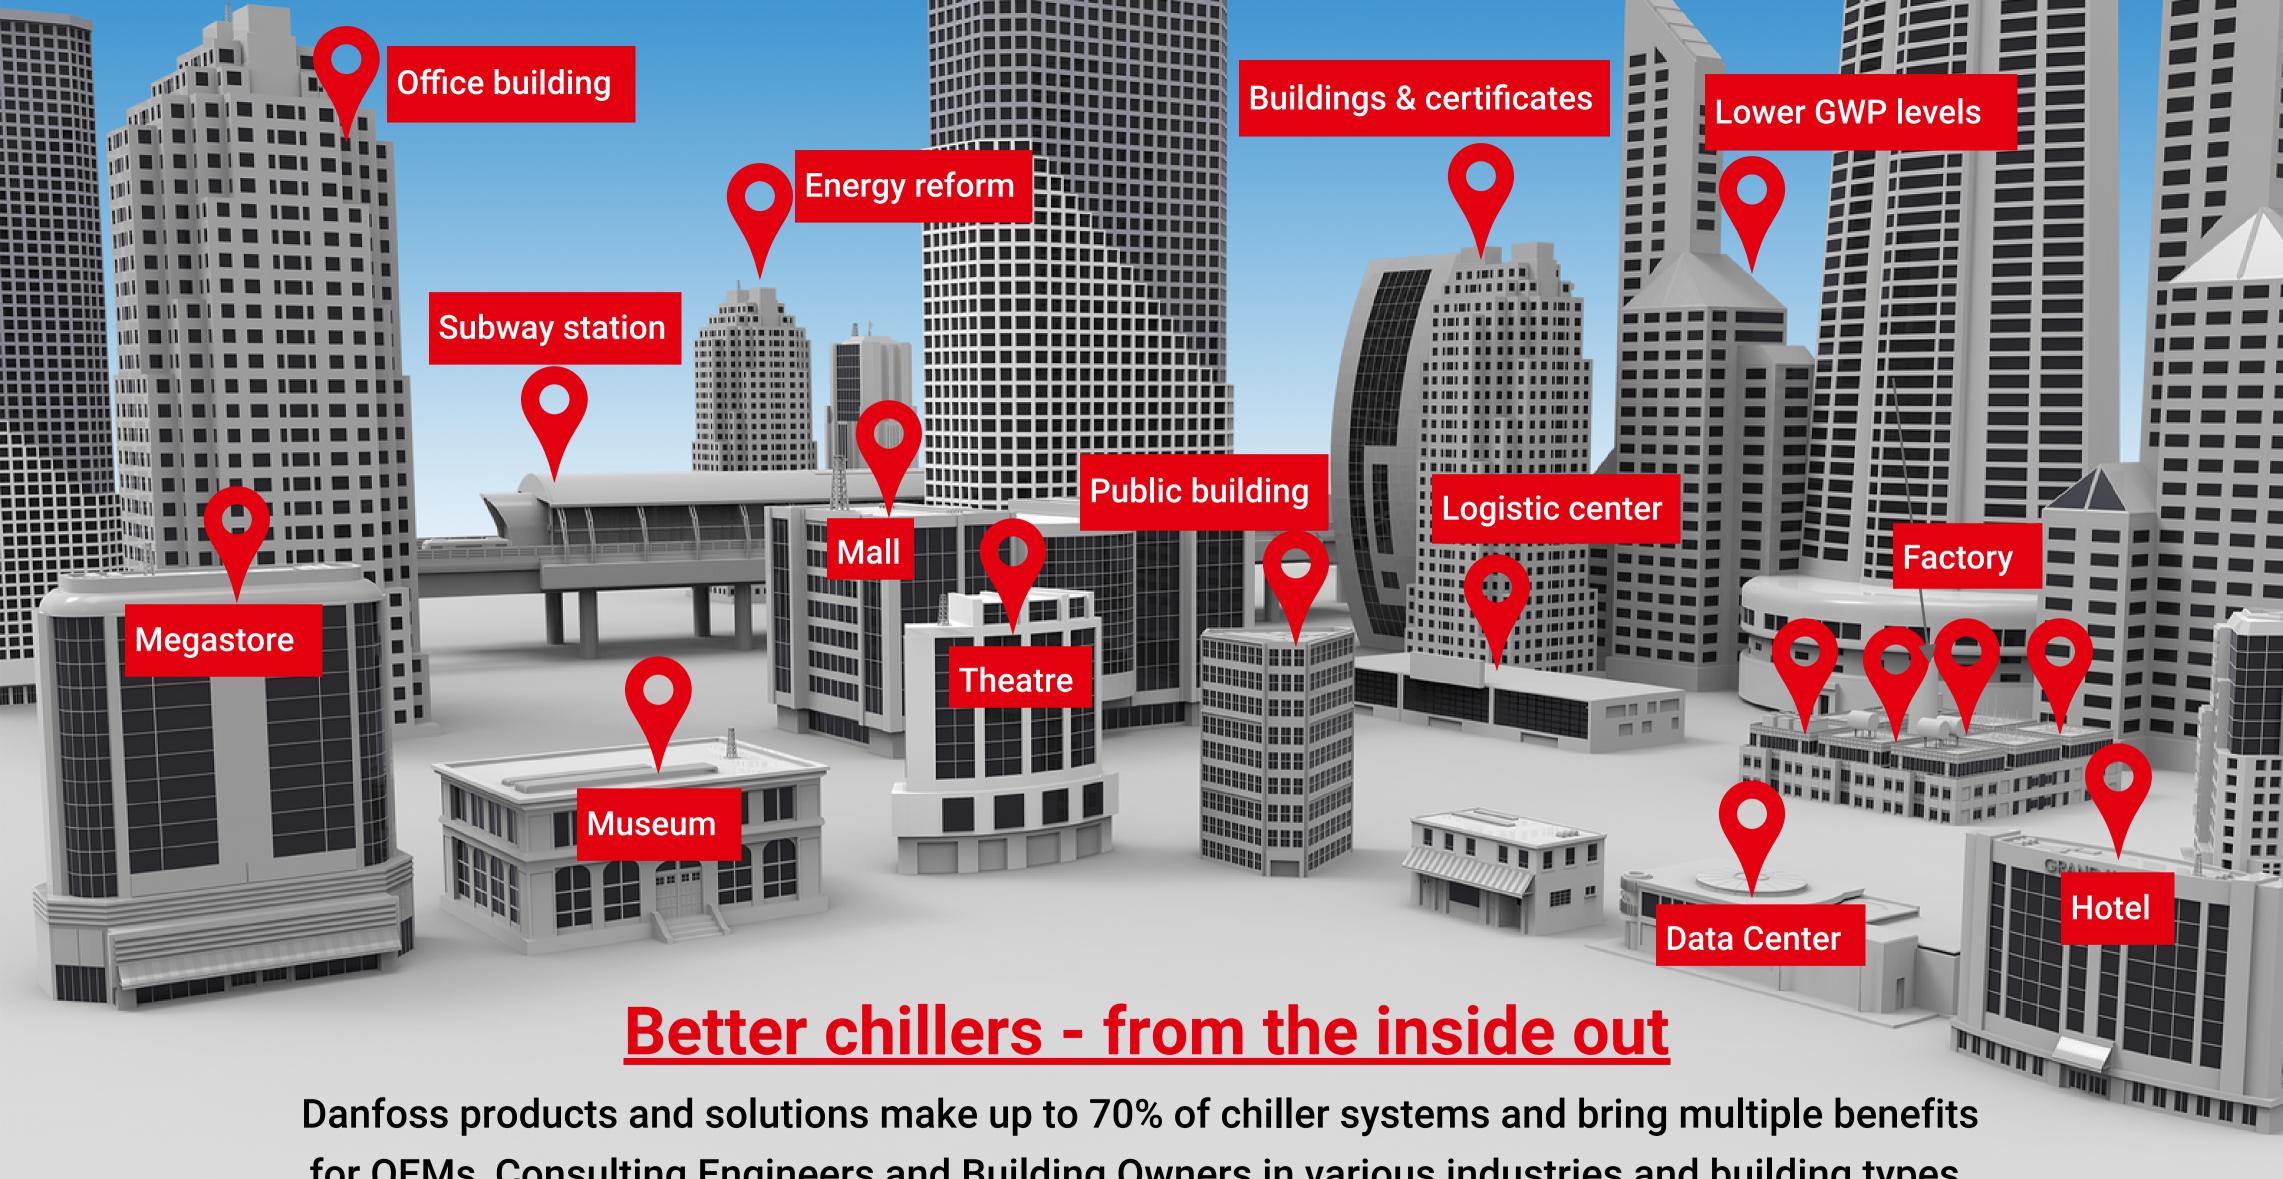

Danfoss products and solutions make up to 70% of chiller systems and bring multiple benefits for OEMs, Consulting Engineers and Building Owners in various industries and building types.

Click on the pins and explore some examples.