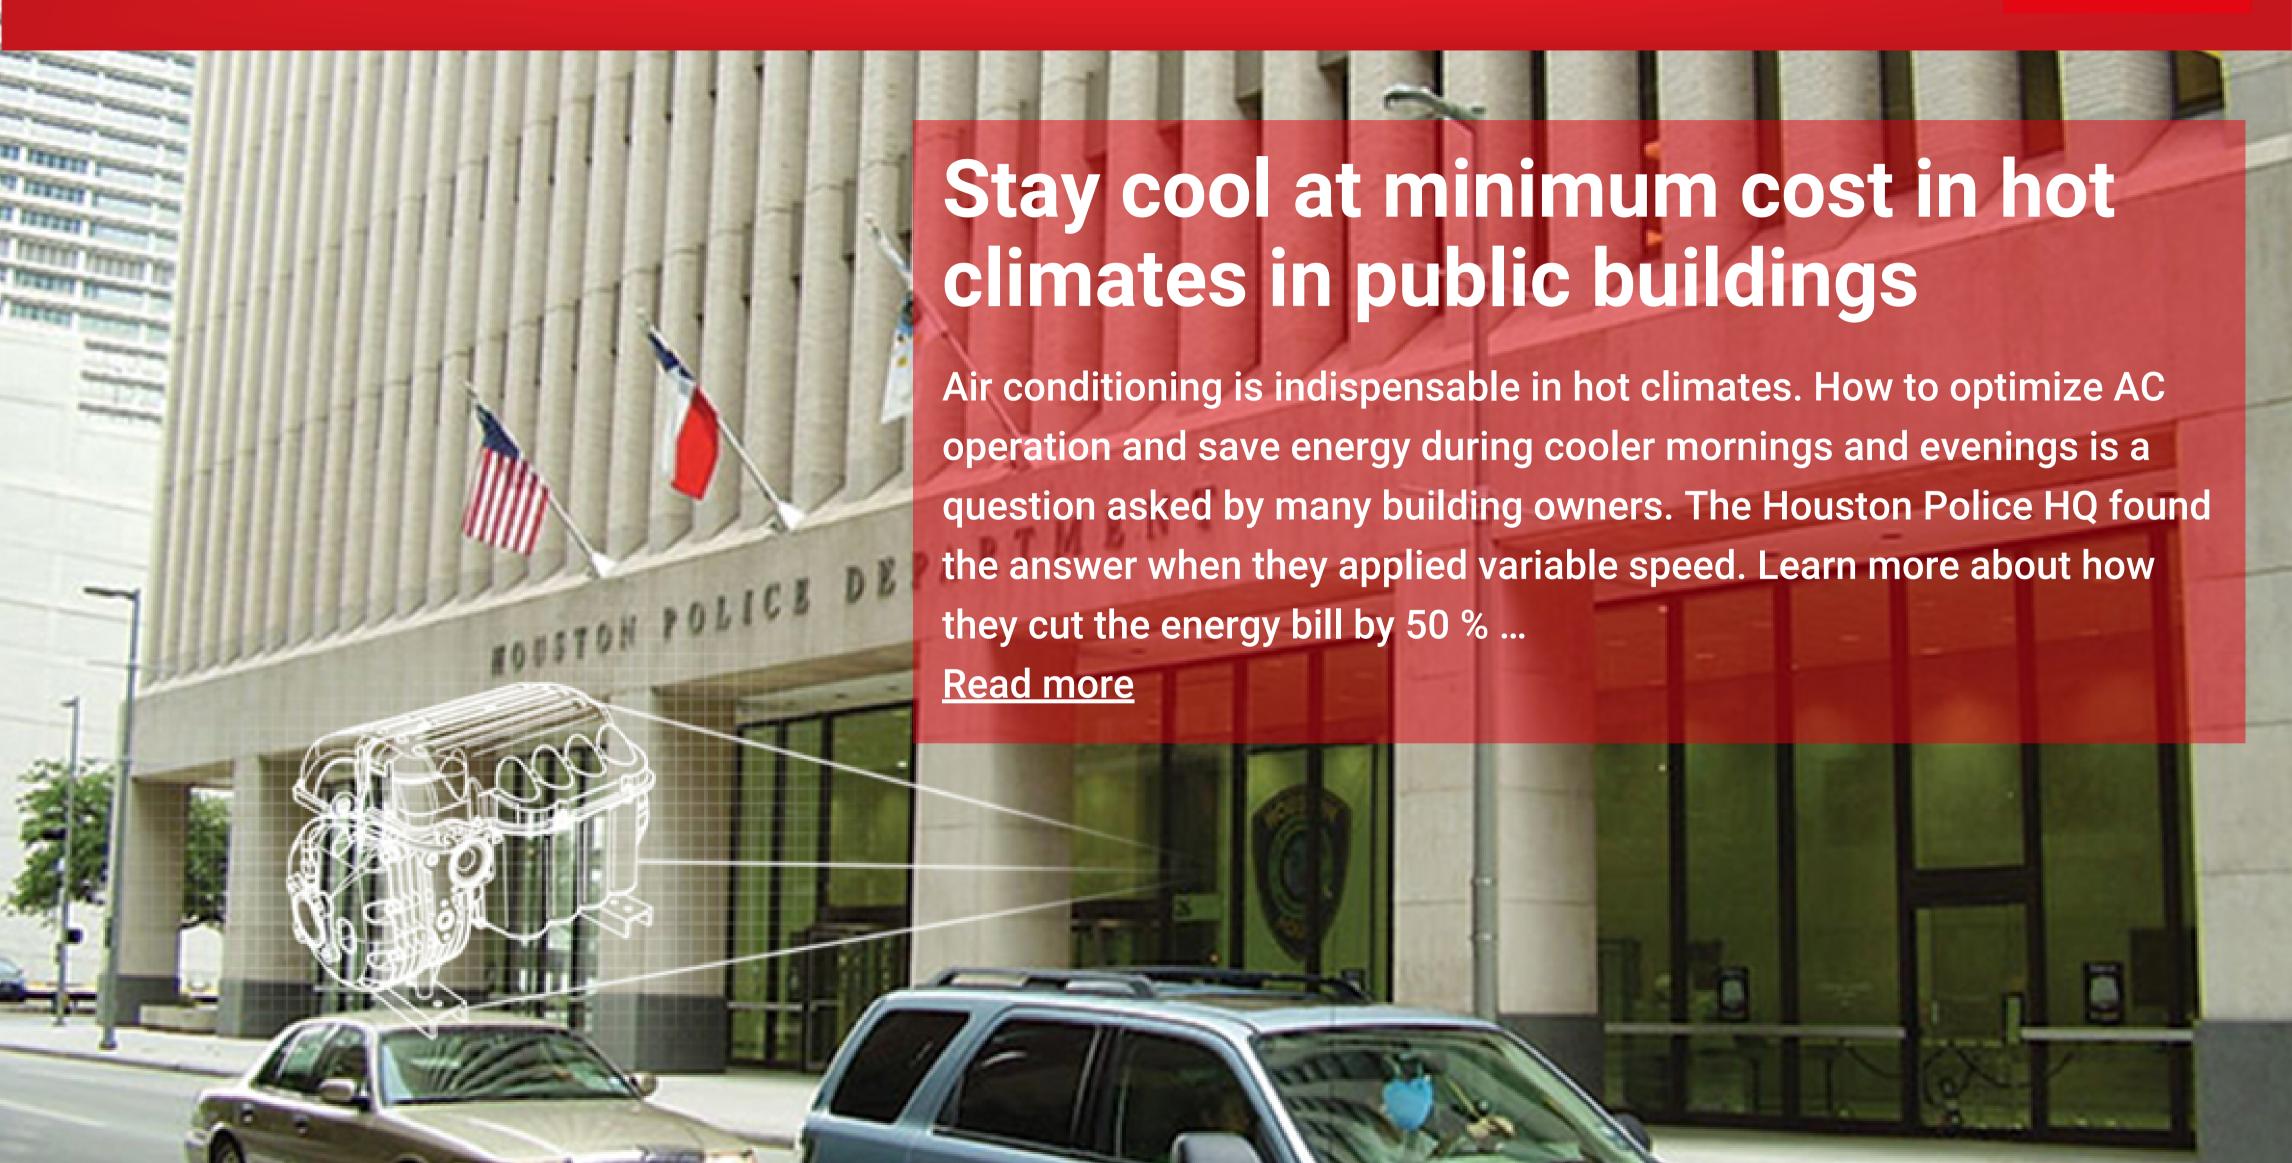

Danfoss products and solutions make up to 70% of chiller systems and bring multiple benefits for OEMs, Consulting Engineers and Building Owners in various industries and building types.

Click on the pins and explore some examples.